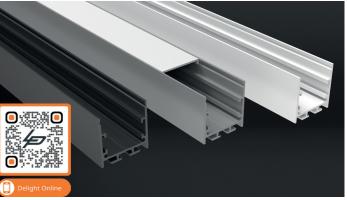

| Product name   |           | Alupro    | o LED profile XLS Plus                |         |
|----------------|-----------|-----------|---------------------------------------|---------|
| Color          |           | Alumii    | nium, white and black                 |         |
| Length         |           |           | 2m                                    |         |
| Width          |           |           | 35mm                                  |         |
| Height         |           |           | 35mm                                  |         |
| Max. LED strip | power     |           | 28,8 W/m                              |         |
| PROFILES AND   | ENDCAPS   |           |                                       |         |
| Aluminium      | White     | Black     |                                       |         |
| 2.01.1035      | 2.01.1334 | 2.01.1335 | Alupro LED profile XLS Plus + cover P | 'C opal |
| 2.01.1036      | 2.01.1336 | 2.01.1337 | Alupro LED profile XLS Plus endcap a  | luminiu |

| COVERS AND  | MOUNTING CLIPS                                                                            |
|-------------|-------------------------------------------------------------------------------------------|
| Article No. |                                                                                           |
| 2.01.1033   | Alupro LED profile XLR/XLS Plus connection clip (2 pieces)                                |
| 2.01.1037   | Alupro LED profile XLS Plus mounting clip for profile surface mounted 2m and pendant exte |
| 2.01.1041   | Suspension set for Alupro XLH,XLM,XLS,XLW LED Plus                                        |
|             |                                                                                           |

2.01.1041

l surface mounted 2m

Alupro LED profile XLS Plus endcap aluminium closed (2 pieces) for profile surface mounted

tension rod

al surface mounted 2,5m incl. fall protection

st closed (2 pieces) for profile surface mounted