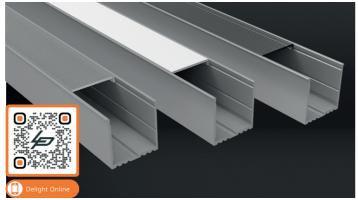

## XL surface mounted

| Product name         | Alupro LED profile XL surface mounted |  |
|----------------------|---------------------------------------|--|
| Color                | Aluminium                             |  |
| Length               | 2m                                    |  |
| Width                | 35mm                                  |  |
| Height               | 34,8mm                                |  |
| Max. LED strip power | 28,8 W/m                              |  |

| PROFILES AND | ENDCAPS                                                  |                        |                                                                    |  |
|--------------|----------------------------------------------------------|------------------------|--------------------------------------------------------------------|--|
| Aluminium    | White                                                    | Black                  |                                                                    |  |
| 2.01.0670    | -                                                        | -                      | Alupro LED profile XL surface mounted 2m                           |  |
| 2.01.0674    | -                                                        | -                      | Alupro LED profile XL surface mounted endcap closed for profile 2m |  |
| 2.01.0673    | -                                                        | -                      | Alupro LED profile XL surface mounted endcap open for profile 2m   |  |
| COVERS AND M | IOUNTING CLIPS                                           |                        |                                                                    |  |
| Article No.  |                                                          |                        |                                                                    |  |
| 2.01.0666    | Alupro LED profile XL surface mounted cover PMMA opal 2m |                        | 34.8                                                               |  |
| 2.01.0667    | Alupro LED profile XL surface mounted cover PMMA matt 2m |                        |                                                                    |  |
| 2.01.0668    | Alupro LED prof                                          | ile XL surface mounted | d cover PMMA transparent 2m                                        |  |
|              |                                                          |                        |                                                                    |  |