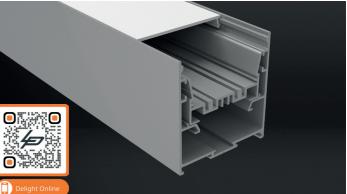

| Product name   |           | Alupro    | o LED profile XLS Plus                |         |
|----------------|-----------|-----------|---------------------------------------|---------|
| Color          |           | Alumii    | nium, white and black                 |         |
| Length         |           |           | 2m                                    |         |
| Width          |           |           | 35mm                                  |         |
| Height         |           |           | 35mm                                  |         |
| Max. LED strip | power     |           | 28,8 W/m                              |         |
| PROFILES AND   | ENDCAPS   |           |                                       |         |
| Aluminium      | White     | Black     |                                       |         |
| 2.01.1035      | 2.01.1334 | 2.01.1335 | Alupro LED profile XLS Plus + cover P | 'C opal |
| 2.01.1036      | 2.01.1336 | 2.01.1337 | Alupro LED profile XLS Plus endcap a  | luminiu |

| COVERS AND  | MOUNTING CLIPS                                                                            |
|-------------|-------------------------------------------------------------------------------------------|
| Article No. |                                                                                           |
| 2.01.1033   | Alupro LED profile XLR/XLS Plus connection clip (2 pieces)                                |
| 2.01.1037   | Alupro LED profile XLS Plus mounting clip for profile surface mounted 2m and pendant exte |
| 2.01.1041   | Suspension set for Alupro XLH,XLM,XLS,XLW LED Plus                                        |
|             |                                                                                           |

2.01.1041

l surface mounted 2m

Alupro LED profile XLS Plus endcap aluminium closed (2 pieces) for profile surface mounted

tension rod

al surface mounted 2,5m incl. fall protection

st closed (2 pieces) for profile surface mounted